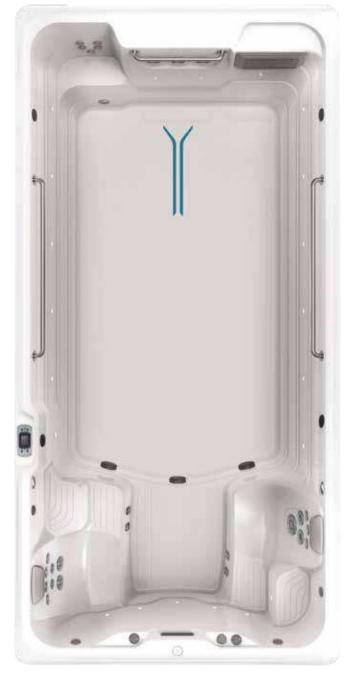

## More to love.

Enjoying all the physical and non-physical benefits of water is what RecSport® Recreation Systems are all about. With our most expansive recreation space yet, the unique design of the R500 maximises the interior space to provide a wide-open space, comfortable spa seating and a 75 cm deep reef area for kids to play. There's more to love with the R500.

## RecSport® Recreation Systems

| Dimensions                | 457 L X 226 W X 127 H cm                                                                                                         |
|---------------------------|----------------------------------------------------------------------------------------------------------------------------------|
| Water Capacity            | 6,757 litres                                                                                                                     |
| Weight                    | 932 kg (Dry) / 8,477 kg (Filled*)                                                                                                |
| Swim Technology           | 3 Swim Jets - Max 815 Litres Per Minute                                                                                          |
| Swim Jet Pump             | 2.5 HP Continuous Duty; 5.2 HP Breakdown Torque – Dual Speed Pump                                                                |
| Seats                     | 5                                                                                                                                |
| Hydromassage Jets - 27    | 1 Large Jet, 2 Rotary Jets, 2 Directional Jets, 22 Mini Jets                                                                     |
| Hydromassage Jet Pump     | 2.5 HP Continuous Duty; 5.2 HP Breakdown Torque – Dual Speed Pump                                                                |
| Control System**          | LCD Control Panel, 230v/25amp, 50 Hz                                                                                             |
| Water Feature             | 1 Illuminated Waterfall                                                                                                          |
| Water Management System   | CD Ozone                                                                                                                         |
| Effective Filtration Area | 9 m <sup>2</sup>                                                                                                                 |
| Lighting System           | 20 Multi-Colour LED Points of Light, Exterior LED Lighting (optional)                                                            |
| Substructure              | Wood                                                                                                                             |
| Base Pan                  | Thermoformed ABS Base Pan                                                                                                        |
| Heater                    | 3000w                                                                                                                            |
| Energy Efficiency         | Certified to the APSP 14 National Standard and the California Energy Commission (CEC) in accordance with California Law          |
| Grab Rails                | 3 Stainless Steel Grab Rails                                                                                                     |
| Music Option              | 8 Speakers + Subwoofer, Bluetooth®-Enabled                                                                                       |
| Fitness Accessories       | Swim Tether, Rowing Kit, Resistance Bands; Floor Mirror, Aqua bike                                                               |
| Cover & Lifter Options    | Watkins Covers & Lifters (Uprite™/ProLift™ IV), Easy Slider Cover Mounts or VacuSeal™<br>Cover System, CoverCradle™/ProLift™ III |
| Additional Options        | CoolZone™ Cooling System, SwimDek® Surface Kits, Signature Steps                                                                 |
|                           |                                                                                                                                  |