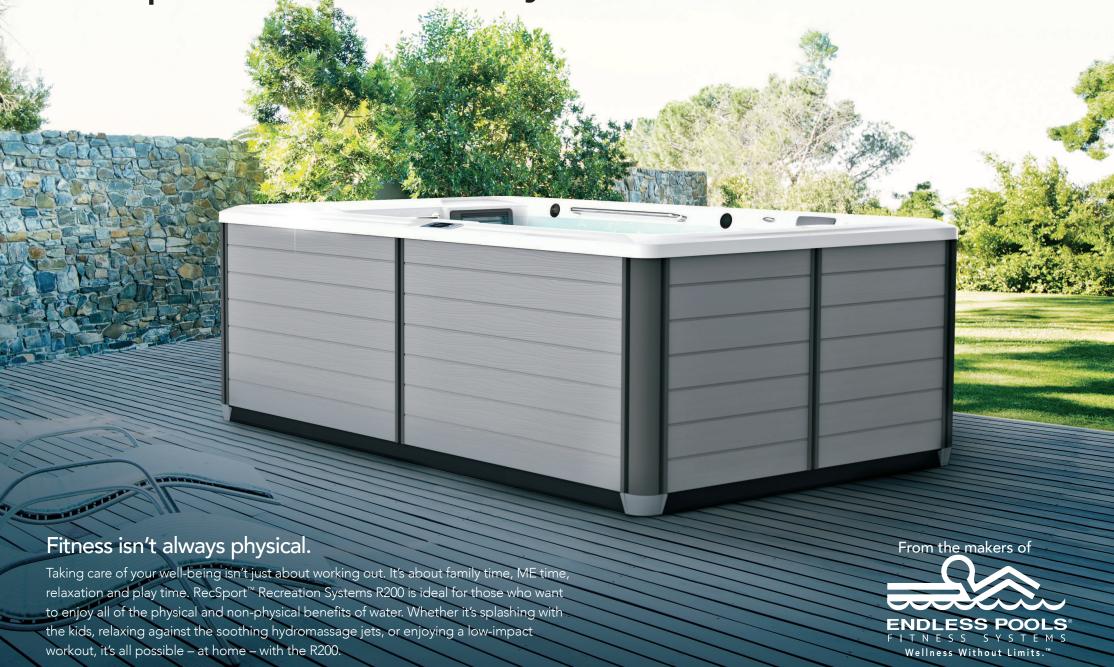

## RecSport<sup>™</sup> Recreation Systems | R200

# RecSport™ Recreation Systems

| Dimensions                | 366 L X 226 W X 127 H cm                                                                                                                            |
|---------------------------|-----------------------------------------------------------------------------------------------------------------------------------------------------|
| Water Capacity            | 5,054 Litres                                                                                                                                        |
| Weight                    | 837 kg (Dry) / 6,681 kg (Filled*)                                                                                                                   |
| Shell Colour Options      | Alpine White or Ice Grey                                                                                                                            |
| Cabinet Colour Options    | Mocha or Grey                                                                                                                                       |
| Swim Technology           | 3 Swim Jets – Max 815 Litres Per Minute                                                                                                             |
| Swim Jet Pump             | 2.5 HP Continuous Duty; 5.2 HP Breakdown Torque – Dual Speed Pump                                                                                   |
| Seats                     | 5                                                                                                                                                   |
| Hydromassage Jets - 27    | 1 Large Jet, 2 Rotary Jets, 2 Directional Jets, 22 Mini Jets                                                                                        |
| Hydromassage Jet Pump     | 2.5 HP Continuous Duty; 5.2 HP Breakdown Torque – Dual Speed Pump                                                                                   |
| Control System**          | LCD Control Panel, 230v/25amp, 50 Hz                                                                                                                |
| Water Feature             | 1 Illuminated Waterfall                                                                                                                             |
| Water Management System   | CD Ozone                                                                                                                                            |
| Effective Filtration Area | 9 m <sup>2</sup>                                                                                                                                    |
| Lighting System           | 20 Multi-Colour LED Points of Light                                                                                                                 |
| Substructure              | Wood                                                                                                                                                |
| Base Pan                  | Thermoformed ABS Base Pan                                                                                                                           |
| Heater                    | 3000w                                                                                                                                               |
| Energy Efficiency         | EPS Foam + Reflective Film; Certified to the APSP 14 National Standard and the California Energy Commission (CEC) in accordance with California Law |
| Grab Rails                | 3 Stainless Steel Grab Rails                                                                                                                        |
| Music Option              | 8 Speakers + Subwoofer, Bluetooth®-Enabled                                                                                                          |
| Fitness Accessories       | Swim Tether, Resistance Bands; Floor Mirror                                                                                                         |
| Cover & Lifter Options    | Watkins Covers & Lifters (Uprite™/ProLift™ IV) or VacuSeal™ Cover System,<br>CoverCradle™/ProLift™ III                                              |
| Additional Options        | CoolZone™ Cooling System, Floor Mirror, Gecko In.Touch™ WiFi and Mobile App,<br>SwimDek® Surface Kits                                               |
|                           |                                                                                                                                                     |