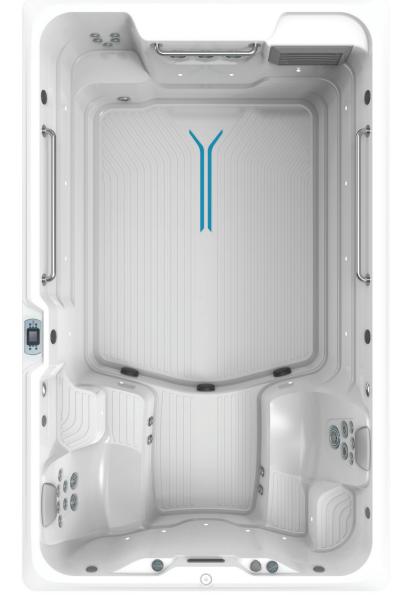

# RecSport™ Recreation Systems

| Dimensions                | 366 L X 226 W X 127 H cm                                                                                                                            |
|---------------------------|-----------------------------------------------------------------------------------------------------------------------------------------------------|
| Water Capacity            | 5,054 Litres                                                                                                                                        |
| Weight                    | 837 kg (Dry) / 6,681 kg (Filled*)                                                                                                                   |
| Shell Colour Options      | Alpine White or Ice Grey                                                                                                                            |
| Cabinet Colour Options    | Mocha or Grey                                                                                                                                       |
| Swim Technology           | 3 Swim Jets – Max 815 Litres Per Minute                                                                                                             |
| Swim Jet Pump             | 2.5 HP Continuous Duty; 5.2 HP Breakdown Torque – Dual Speed Pump                                                                                   |
| Seats                     | 5                                                                                                                                                   |
| Hydromassage Jets - 27    | 1 Large Jet, 2 Rotary Jets, 2 Directional Jets, 22 Mini Jets                                                                                        |
| Hydromassage Jet Pump     | 2.5 HP Continuous Duty; 5.2 HP Breakdown Torque – Dual Speed Pump                                                                                   |
| Control System**          | LCD Control Panel, 230v/25amp, 50 Hz                                                                                                                |
| Water Feature             | 1 Illuminated Waterfall                                                                                                                             |
| Water Management System   | CD Ozone                                                                                                                                            |
| Effective Filtration Area | 9 m <sup>2</sup>                                                                                                                                    |
| Lighting System           | 20 Multi-Colour LED Points of Light                                                                                                                 |
| Substructure              | Wood                                                                                                                                                |
| Base Pan                  | Thermoformed ABS Base Pan                                                                                                                           |
| Heater                    | 3000w                                                                                                                                               |
| Energy Efficiency         | EPS Foam + Reflective Film; Certified to the APSP 14 National Standard and the California Energy Commission (CEC) in accordance with California Law |
| Grab Rails                | 3 Stainless Steel Grab Rails                                                                                                                        |
| Music Option              | 8 Speakers + Subwoofer, Bluetooth®-Enabled                                                                                                          |
| Fitness Accessories       | Swim Tether, Resistance Bands; Floor Mirror                                                                                                         |
| Cover & Lifter Options    | Watkins Covers & Lifters (Uprite™/ProLift™ IV) or VacuSeal™ Cover System,<br>CoverCradle™/ProLift™ III                                              |
| Additional Options        | CoolZone™ Cooling System, Floor Mirror, Gecko In.Touch™ WiFi and Mobile App,<br>SwimDek® Surface Kits                                               |
|                           |                                                                                                                                                     |

### **Shell Colours**

**Cabinet Colours** 