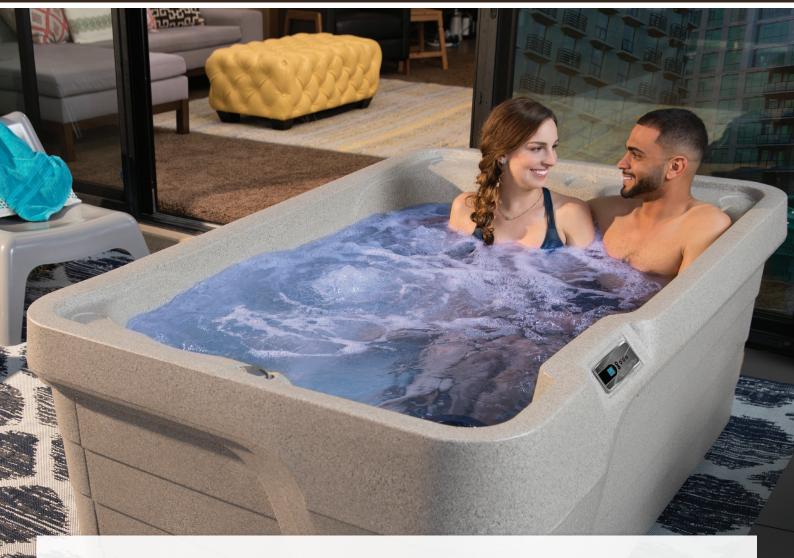

## **DAILY INDULGENCE YOU DESERVE.**

Escape, if only for a few minutes, from the stress of the everyday grind. Unwind after a long day, ditch the phone, and immerse in your very own, private oasis. Hot water, massaging jets, and peace and solitude are at your fingertips. All you need to do is fill up, and hop into your very own Freeflow Spas<sup>®</sup> Mini™. Ideal for a balcony, patio, or garden, this spa is portable and durable to move with you wherever you go. With full foam insulation you get max efficiency with low monthly running costs, taking the stress away from your well-deserved investment in personal wellness.

## FREEFLOW SPAS®

Mini shown in Sand

Mini shown in Sand with removable accessory tray

Seating Capacity 2 Adults

**Dimensions**  $183 \times 119 \times 71 \text{ cm}$ 

Water Capacity 450 litres

Dry Weight 115 kg