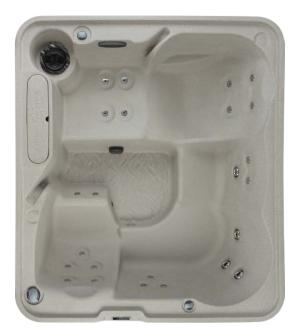

## **EXCURSION**<sup>™</sup>

Excursion shown in Sand

Excursion shown in Sand with built-in ice bucket

Seating Capacity 5 Adults

**Dimensions**  $196 \times 218 \times 84 \text{ cm}$ 

Water Capacity 1,136 litres

Dry Weight 181 kg

**Jet Count** 25 with stainless steel trim

Water Feature Waterfall

Water Care System FROG® In-Line Cartridge Ready

Ozone System Ozone Ready\*

Heater 2KW

Pump 2.0 BPH two-speed

Filter Size 4.5 m<sup>2</sup>

**Lighting** Multi-colour LED light

Electrical Configuration 230v

Colour Options Sand, Taupe

Shell & Cabinet Rotationally moulded

WeatherPro™ Cover Colour

Options

Accessories (optional) Cover Lifter; Straight Step; The Cool Step™;