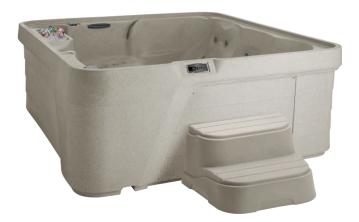

## **EXCURSION**<sup>™</sup>

Excursion shown in Sand

Excursion shown in Sand with built-in ice bucket

Seating Capacity 5 Adults

**Dimensions**  $196 \times 218 \times 84 \text{ cm}$ 

Water Capacity 1,136 litres

Dry Weight 181 kg

**Jet Count** 25 with stainless steel trim

Water Feature Waterfall

Water Care System FROG® In-Line Cartridge Ready

Ozone System Ozone Ready\*

Heater 2KW

Pump 2.0 BPH two-speed

Filter Size 4.5 m<sup>2</sup>

**Lighting** Multi-colour LED light

Electrical Configuration 230v

Colour Options Sand, Taupe

Shell & Cabinet Rotationally moulded

WeatherPro™ Cover Colour

Options

Accessories (optional) Cover Lifter; Straight Step; The Cool Step™;