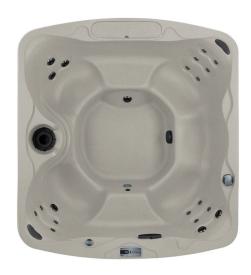

## MONTEREY<sup>IM</sup>

Monterey shown in Sand

Monterey shown in Sand / Brown with built-in ice bucket

Seating Capacity 7 Adults

**Dimensions** 221  $\times$  196  $\times$  87 cm

Water Capacity 1,200 litres

Dry Weight 190 kg

**Jet Count** 22 with stainless steel trim

Water Feature Waterfall

Ozone System Can be installed at time of purchase

Heater 2KW

Pump 2.0 BPH two-speed

Filter Size 4.5 m<sup>2</sup>

**Lighting** Multi-colour LED light