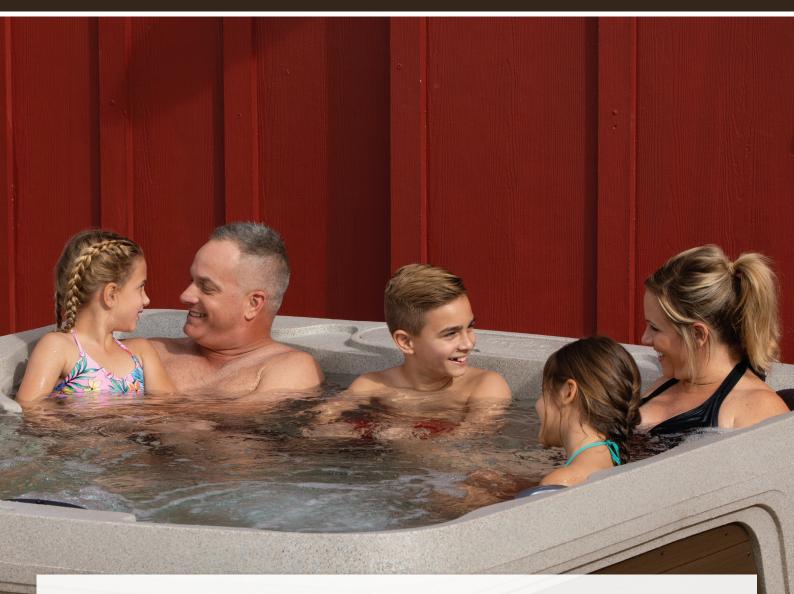

#### REINVENT FAMILY TIME.

The Monterey Premier Spa Pool is one of the largest spas in the Freeflow line, comfortably seating seven adults. Unique to this spa is a built-in ice bucket that holds your beverages of choice. The Monterey Premier is easy to set up, no electrical hardwiring is required, and it's made from tough, weather-resistant materials with a kiss of sophistication with the wood siding. It features 22 hydrotherapy jets with stainless steel trim and full foam insulation to keep the electricity bill low. Sit back, relax, and enjoy this Spa Pool by yourself or with friends and family.