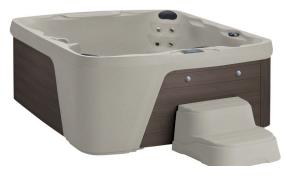

## MONTEREY<sup>IM</sup>

Monterey shown in Sand

Monterey shown in Sand / Brown with built-in ice bucket

Seating Capacity 7 Adults

**Dimensions** 221  $\times$  196  $\times$  87 cm

Water Capacity 1,200 litres

Shell & Cabinet Rotationally moulded

WeatherPro™ Cover Colour Black

Options

Accessories (Optional) Cover Lifter; Straight Step; Snap Step;

The Cool Step™; Wi-Fi Kit

Warranty 5-Year Structure; 5-Year Shell/Surface; 2-Year