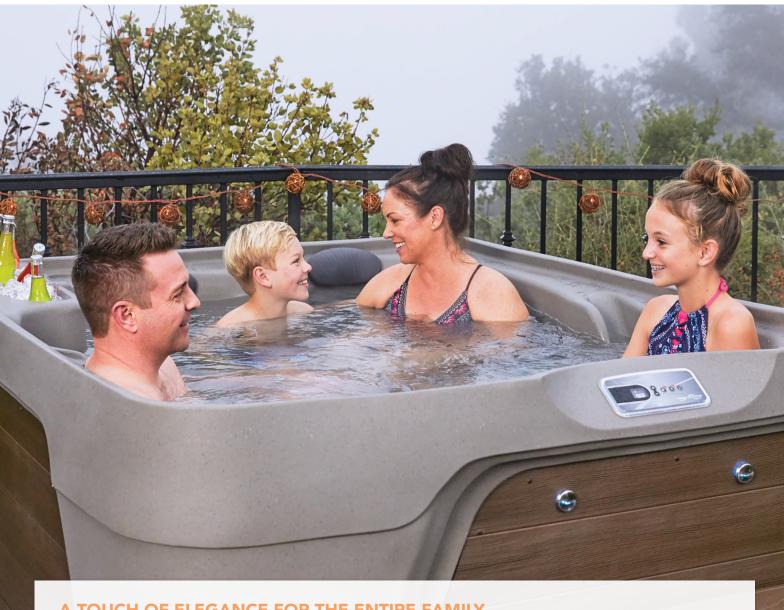

## A TOUCH OF ELEGANCE FOR THE ENTIRE FAMILY.

Deep and spacious, the Azure Premier Spa Pool provides the perfect antidote to aches and pains. Massage your tired feet on the perfectly placed foot-jets or lean back and enjoy the comfortable lounge seat. This spa also features a serene waterfall, and an LED underwater light. Wrapped in a sophisticated wood siding, the Azure Premier will add a touch of elegance to your home.

## FREEFLOW SPAS®

Azure shown in Sand

Azure shown in Sand / Brown with built-in ice bucket

Seating Capacity 4 Adults

**Dimensions**  $203 \times 160 \times 84 \text{ cm}$ 

Water Capacity 890 litres

Dry Weight 165 kg