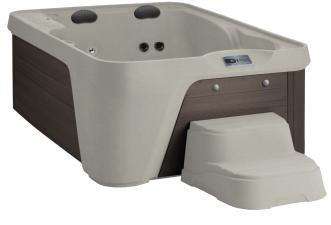

## FREEFLOW SPAS®

Azure shown in Sand

Azure shown in Sand / Brown with built-in ice bucket

Seating Capacity 4 Adults

**Dimensions**  $203 \times 160 \times 84 \text{ cm}$ 

Water Capacity 890 litres

Dry Weight 165 kg

Shell & Cabinet Rotationally moulded

WeatherPro<sup>™</sup> Cover Colour Black

Options

Accessories (Optional) Cover Lifter; Straight Step; Snap Step;

The Cool Step™; Wi-Fi Kit

Warranty 5-Year Structure; 5-Year Shell/Surface; 2-Year