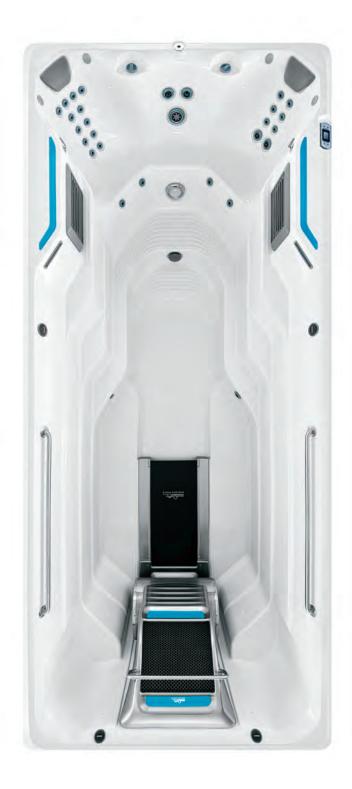

## E700 | Endless Pools® Fitness Systems

| Model Type                   | 147 cm Swim & Treadmill                                                                                                 | 147 cm Swim                             | 132 cm Swim                            |
|------------------------------|-------------------------------------------------------------------------------------------------------------------------|-----------------------------------------|----------------------------------------|
| Dimensions (L xW x H)        | 518 x 226 x 147 cm                                                                                                      | 518 x 226 x 147 cm                      | 518 x 226 x 132 cm                     |
| Water Capacity               | 7,950 litres                                                                                                            | 8,140 litres                            | 7,475 litres                           |
| Weight                       | 1,580 kg (Dry) /<br>10,330 kg (Filled*)                                                                                 | 1,375 kg (Dry) /<br>10,315 kg (Filled*) | 1,350 kg (Dry) /<br>9,625 kg (Filled*) |
| Shell Colour Options         | Alpine White or Ice Grey                                                                                                |                                         |                                        |
| Cabinet Colour Options       | Dark Mocha or Grey Oak                                                                                                  |                                         |                                        |
| Swim Technology              | Endless Pools® Swim Machine                                                                                             |                                         |                                        |
| Swim Power Unit              | 5 HP Hydraulic Power Unit                                                                                               |                                         |                                        |
| Hydromassage Seats           | 3                                                                                                                       |                                         |                                        |
| Hydromassage Jets - 27       | 1 Large Jet, 2 Rotary Jets, 2 Directional Jets, 22 Mini Jets                                                            |                                         |                                        |
| Hydromassage Jet Pump        | 2.5 HP Continuous Duty; 5.2 HP Breakdown Torque - 1 Speed Pump                                                          |                                         |                                        |
| Control System               | LCD Control Panel; 230v/2 x 24 amp, 50Hz                                                                                |                                         |                                        |
| Water Feature                | 2 Illuminated Waterfalls                                                                                                |                                         |                                        |
| Water Management System      | UVC Ozone                                                                                                               |                                         |                                        |
| Circulation Pump             | High-Flow Circulation Pump                                                                                              |                                         |                                        |
| Effective Filtration Area    | 18 m <sup>2</sup>                                                                                                       |                                         |                                        |
| Lighting System              | Multi-Colour 20 LED Points of Light, 12.7 cm Main Light & Exterior LED Illumination Bar                                 |                                         |                                        |
| Substructure                 | 1,6 mm Galvanized Steel Frame                                                                                           |                                         |                                        |
| Base Pan                     | Thermoformed ABS Base Pan                                                                                               |                                         |                                        |
| Heater                       | 3000 watt/230v                                                                                                          |                                         |                                        |
| Energy Efficiency            | Certified to the APSP 14 National Standard and the California Energy Commission (CEC) in accordance with California Law |                                         |                                        |
| Stainless Steel Grab Rails   | 3 Satin Stainless Steel Rails                                                                                           |                                         |                                        |
| Music Option                 | 8 Speakers + Subwoofer, Bluetooth® Enabled                                                                              |                                         |                                        |
| Exercise Equipment Options   | Swim Tether and Rowing Kit                                                                                              |                                         |                                        |
| Vinyl Cover & Lifter Options | Endless Pools® Bi-Fold Covers & Lifters or VacuSeal® Cover System                                                       |                                         |                                        |
| Additional Options           | Endless Pools® Pace Display, Floor Mirror, Gecko® In.Touch Wi-Fi & Mobile App                                           |                                         |                                        |