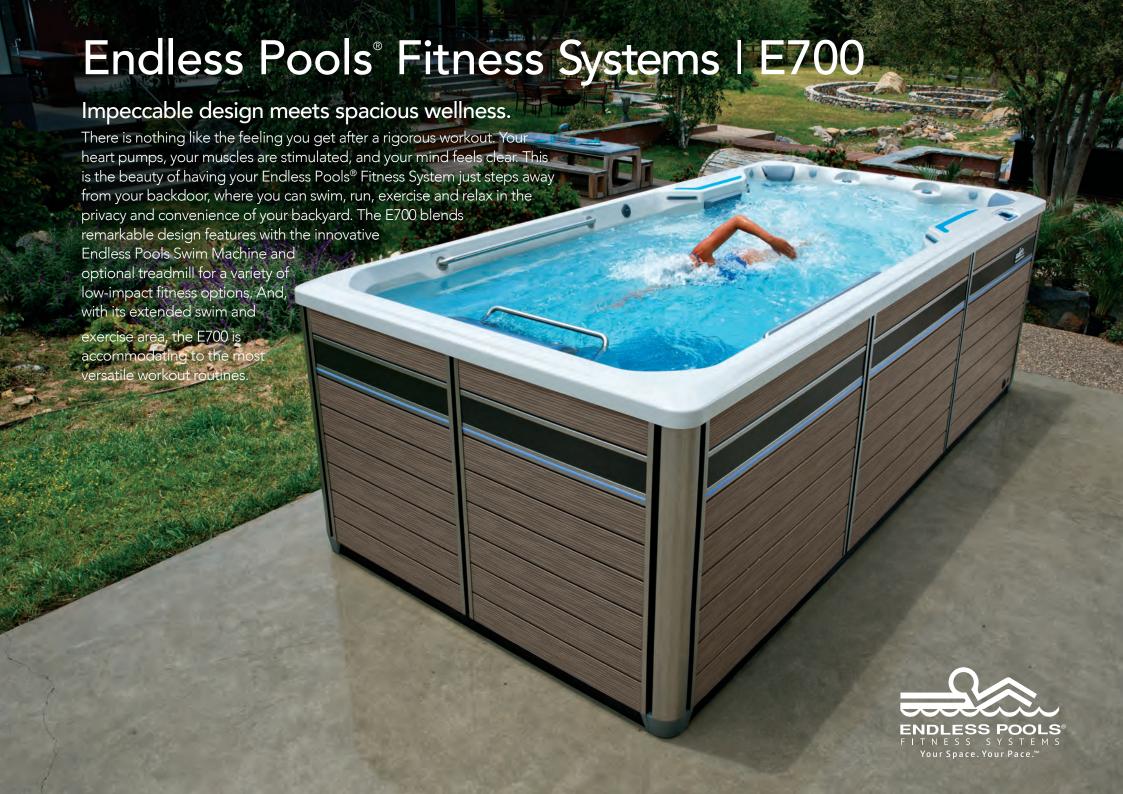

## E700 | Endless Pools® Fitness Systems

| Model Type                   | 147 cm Swim & Treadmill                                                                                                 | 147 cm Swim                             | 132 cm Swim                            |
|------------------------------|-------------------------------------------------------------------------------------------------------------------------|-----------------------------------------|----------------------------------------|
| Dimensions (L xW x H)        | 518 x 226 x 147 cm                                                                                                      | 518 x 226 x 147 cm                      | 518 x 226 x 132 cm                     |
| Water Capacity               | 7,950 litres                                                                                                            | 8,140 litres                            | 7,475 litres                           |
| Weight                       | 1,580 kg (Dry) /<br>10,330 kg (Filled*)                                                                                 | 1,375 kg (Dry) /<br>10,315 kg (Filled*) | 1,350 kg (Dry) /<br>9,625 kg (Filled*) |
| Shell Colour Options         | Alpine White or Ice Grey                                                                                                |                                         |                                        |
| Cabinet Colour Options       | Dark Mocha or Grey Oak                                                                                                  |                                         |                                        |
| Swim Technology              | Endless Pools® Swim Machine                                                                                             |                                         |                                        |
| Swim Power Unit              | 5 HP Hydraulic Power Unit                                                                                               |                                         |                                        |
| Hydromassage Seats           | 3                                                                                                                       |                                         |                                        |
| Hydromassage Jets - 27       | 1 Large Jet, 2 Rotary Jets, 2 Directional Jets, 22 Mini Jets                                                            |                                         |                                        |
| Hydromassage Jet Pump        | 2.5 HP Continuous Duty; 5.2 HP Breakdown Torque - 1 Speed Pump                                                          |                                         |                                        |
| Control System               | LCD Control Panel; 230v/2 x 24 amp, 50Hz                                                                                |                                         |                                        |
| Water Feature                | 2 Illuminated Waterfalls                                                                                                |                                         |                                        |
| Water Management System      | UVC Ozone                                                                                                               |                                         |                                        |
| Circulation Pump             | High-Flow Circulation Pump                                                                                              |                                         |                                        |
| Effective Filtration Area    | 18 m <sup>2</sup>                                                                                                       |                                         |                                        |
| Lighting System              | Multi-Colour 20 LED Points of Light, 12.7 cm Main Light & Exterior LED Illumination Bar                                 |                                         |                                        |
| Substructure                 | 1,6 mm Galvanized Steel Frame                                                                                           |                                         |                                        |
| Base Pan                     | Thermoformed ABS Base Pan                                                                                               |                                         |                                        |
| Heater                       | 3000 watt/230v                                                                                                          |                                         |                                        |
| Energy Efficiency            | Certified to the APSP 14 National Standard and the California Energy Commission (CEC) in accordance with California Law |                                         |                                        |
| Stainless Steel Grab Rails   | 3 Satin Stainless Steel Rails                                                                                           |                                         |                                        |
| Music Option                 | 8 Speakers + Subwoofer, Bluetooth® Enabled                                                                              |                                         |                                        |
| Exercise Equipment Options   | Swim Tether and Rowing Kit                                                                                              |                                         |                                        |
| Vinyl Cover & Lifter Options | Endless Pools® Bi-Fold Covers & Lifters or VacuSeal® Cover System                                                       |                                         |                                        |
| Additional Options           | Endless Pools® Pace Display, Floor Mirror, Gecko® In.Touch Wi-Fi & Mobile App                                           |                                         |                                        |

## **Shell Colours**