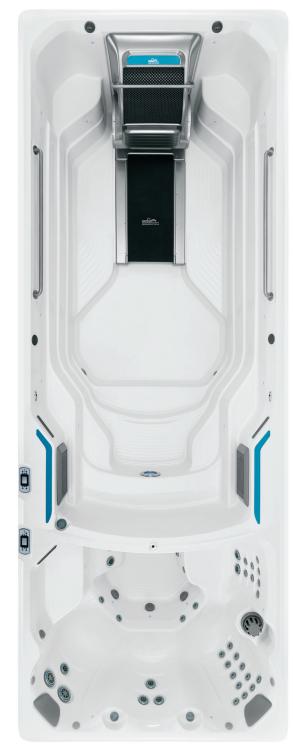

E2000 delivers on that promise. The E2000 boasts the industry's best swim-in-place experience,

now with a dedicated spa side, so you can regulate temperatures on both sides, independently. We've paired the industry leading Endless Pools Swim Machine with our optional underwater treadmill, low-impact exercise equipment plus relaxing warm water hydrotherapy. Swim, run, exercise and then relax, all in the privacy of your backyard, any time you want.

## E2000 Endless Pools® Fitness Systems

| Model Type                                                                                                                                      | 147cm Swim & Treadmill                                                                                                                                                                                                                                                       | 147cm Swim                                                                                                                                                                                                                               |
|-------------------------------------------------------------------------------------------------------------------------------------------------|------------------------------------------------------------------------------------------------------------------------------------------------------------------------------------------------------------------------------------------------------------------------------|------------------------------------------------------------------------------------------------------------------------------------------------------------------------------------------------------------------------------------------|
| Dimensions (L x H x W)                                                                                                                          | 610 x 147 x 226 cm                                                                                                                                                                                                                                                           | 610 x 147 x 226 cm                                                                                                                                                                                                                       |
| Swim Side:                                                                                                                                      | 457 x 147 x 226 cm                                                                                                                                                                                                                                                           | 457 x 147 x 226 cm                                                                                                                                                                                                                       |
| Spa Side:                                                                                                                                       | 152 x 93 x 226cm                                                                                                                                                                                                                                                             | 152 x 93 x 226cm                                                                                                                                                                                                                         |
| Water Capacity                                                                                                                                  | 8,896 litres                                                                                                                                                                                                                                                                 | 9,066 litres                                                                                                                                                                                                                             |
| Swim Side:                                                                                                                                      | 7,571 litres                                                                                                                                                                                                                                                                 | 7,741 litres                                                                                                                                                                                                                             |
| Spa Side:                                                                                                                                       | 1,325 litres                                                                                                                                                                                                                                                                 | 1,325 litres                                                                                                                                                                                                                             |
| Weight                                                                                                                                          | 1,903 kgs (Dry) / 11,587 kgs (Filled*)                                                                                                                                                                                                                                       | 1,855 kgs (Dry) / 11,710 kgs (Filled*)                                                                                                                                                                                                   |
| Shell Color Options                                                                                                                             | Alpine White or Ice Gray                                                                                                                                                                                                                                                     |                                                                                                                                                                                                                                          |
| Cabinet Color Options                                                                                                                           | Dark Mocha or Gray Oak                                                                                                                                                                                                                                                       |                                                                                                                                                                                                                                          |
| Swim Technology                                                                                                                                 | Endless Pools® Swim Machine                                                                                                                                                                                                                                                  |                                                                                                                                                                                                                                          |
| Swim Power Unit                                                                                                                                 | 5 HP Hydraulic Power Unit                                                                                                                                                                                                                                                    |                                                                                                                                                                                                                                          |
| Treadmill Power Unit                                                                                                                            | 5 HP Hydraulic Power Unit                                                                                                                                                                                                                                                    | Not Applicable                                                                                                                                                                                                                           |
| Control System                                                                                                                                  | 2 LCD Control Panels 230v, 50 Hz, 1 x 24 amp, 1 x 32 amp                                                                                                                                                                                                                     |                                                                                                                                                                                                                                          |
| Substructure                                                                                                                                    | 14-Gauge Galvanized Steel Frame                                                                                                                                                                                                                                              |                                                                                                                                                                                                                                          |
| Base Pan                                                                                                                                        | Thermoformed ABS Base Pan                                                                                                                                                                                                                                                    |                                                                                                                                                                                                                                          |
| Energy Efficiency                                                                                                                               | Certified to the APSP 14 National Standard and the California Energy<br>Commission (CEC) in accordance with California Law                                                                                                                                                   |                                                                                                                                                                                                                                          |
| Music Option                                                                                                                                    | 8 Speakers + Subwoofer, Bluetooth® Enabled                                                                                                                                                                                                                                   |                                                                                                                                                                                                                                          |
| Vinyl Cover & Lifter Options                                                                                                                    | · · · · · · · · · · · · · · · · · · ·                                                                                                                                                                                                                                        |                                                                                                                                                                                                                                          |
| Additional Options                                                                                                                              | Endless Pools® Pace Display, Floor Mirror, Gecko® In.Touch Wi-Fi & Mobile App                                                                                                                                                                                                |                                                                                                                                                                                                                                          |
| · · · · · · · · · · · · · · · · · · ·                                                                                                           | Swim Side                                                                                                                                                                                                                                                                    | Spa Side                                                                                                                                                                                                                                 |
| Seats                                                                                                                                           | Bench Seat                                                                                                                                                                                                                                                                   | 4 Hydrotherapy Seats + Cool<br>Down Seat                                                                                                                                                                                                 |
| Hardwath annual late 24                                                                                                                         |                                                                                                                                                                                                                                                                              | 21 1 2 2 2 1 1                                                                                                                                                                                                                           |
| Hydrotherapy Jets - 34                                                                                                                          | Not Applicable                                                                                                                                                                                                                                                               | <ul><li>2 Large Jets, 2 Rotary Jets,</li><li>4 Directional Jets, 26 Mini Jets</li></ul>                                                                                                                                                  |
| Hydromassage Jet Pump                                                                                                                           | Not Applicable  Not Applicable                                                                                                                                                                                                                                               |                                                                                                                                                                                                                                          |
|                                                                                                                                                 |                                                                                                                                                                                                                                                                              | 4 Directional Jets, 26 Mini Jets 2 - 2.5 HP Continuous Duty; 5.2 HP                                                                                                                                                                      |
| Hydromassage Jet Pump                                                                                                                           | Not Applicable                                                                                                                                                                                                                                                               | 4 Directional Jets, 26 Mini Jets<br>2 - 2.5 HP Continuous Duty; 5.2 HP<br>Breakdown Torque - 1 Speed Pumps                                                                                                                               |
| Hydromassage Jet Pump  Water Feature                                                                                                            | Not Applicable  2 Illuminated Waterfalls                                                                                                                                                                                                                                     | 4 Directional Jets, 26 Mini Jets 2 - 2.5 HP Continuous Duty; 5.2 HP Breakdown Torque - 1 Speed Pumps 1 Illuminated Waterfall                                                                                                             |
| Hydromassage Jet Pump  Water Feature  Water Management System                                                                                   | Not Applicable  2 Illuminated Waterfalls  UVC + CD Ozone                                                                                                                                                                                                                     | 4 Directional Jets, 26 Mini Jets 2 - 2.5 HP Continuous Duty; 5.2 HP Breakdown Torque - 1 Speed Pumps 1 Illuminated Waterfall CD Ozone                                                                                                    |
| Hydromassage Jet Pump  Water Feature  Water Management System  Circulation Pump                                                                 | Not Applicable  2 Illuminated Waterfalls  UVC + CD Ozone  High-Flow Circulation Pump                                                                                                                                                                                         | 4 Directional Jets, 26 Mini Jets 2 - 2.5 HP Continuous Duty; 5.2 HP Breakdown Torque - 1 Speed Pumps 1 Illuminated Waterfall CD Ozone Circulation Pump                                                                                   |
| Hydromassage Jet Pump  Water Feature  Water Management System  Circulation Pump  Effective Filtration Area                                      | Not Applicable  2 Illuminated Waterfalls  UVC + CD Ozone  High-Flow Circulation Pump  200 Square Feet (4 x 50 Square Feet)  14 Multi-Color LED Points of Light,                                                                                                              | 4 Directional Jets, 26 Mini Jets 2 - 2.5 HP Continuous Duty; 5.2 HP Breakdown Torque - 1 Speed Pumps 1 Illuminated Waterfall CD Ozone Circulation Pump 50 Square Feet                                                                    |
| Hydromassage Jet Pump  Water Feature  Water Management System  Circulation Pump  Effective Filtration Area  Lighting System                     | Not Applicable  2 Illuminated Waterfalls  UVC + CD Ozone  High-Flow Circulation Pump  200 Square Feet (4 x 50 Square Feet)  14 Multi-Color LED Points of Light, 5" Main Light & LED Illumination Bar                                                                         | 4 Directional Jets, 26 Mini Jets 2 - 2.5 HP Continuous Duty; 5.2 HP Breakdown Torque - 1 Speed Pumps 1 Illuminated Waterfall CD Ozone Circulation Pump 50 Square Feet 12 Multi-Color LED Points of Light                                 |
| Hydromassage Jet Pump  Water Feature  Water Management System  Circulation Pump  Effective Filtration Area  Lighting System  Heater             | Not Applicable  2 Illuminated Waterfalls  UVC + CD Ozone  High-Flow Circulation Pump  200 Square Feet (4 x 50 Square Feet)  14 Multi-Color LED Points of Light, 5" Main Light & LED Illumination Bar  3000w/230v                                                             | 4 Directional Jets, 26 Mini Jets 2 - 2.5 HP Continuous Duty; 5.2 HP Breakdown Torque - 1 Speed Pumps 1 Illuminated Waterfall CD Ozone Circulation Pump 50 Square Feet 12 Multi-Color LED Points of Light 3000w/230v                      |
| Hydromassage Jet Pump  Water Feature  Water Management System  Circulation Pump  Effective Filtration Area  Lighting System  Heater  Insulation | Not Applicable  2 Illuminated Waterfalls  UVC + CD Ozone  High-Flow Circulation Pump  200 Square Feet (4 x 50 Square Feet)  14 Multi-Color LED Points of Light, 5" Main Light & LED Illumination Bar  3000w/230v  Tri-Thermic™ Barrier System  3 Satin Stainless Steel Rails | 4 Directional Jets, 26 Mini Jets 2 - 2.5 HP Continuous Duty; 5.2 HP Breakdown Torque - 1 Speed Pumps 1 Illuminated Waterfall CD Ozone Circulation Pump 50 Square Feet 12 Multi-Color LED Points of Light 3000w/230v Full Foam Insulation |