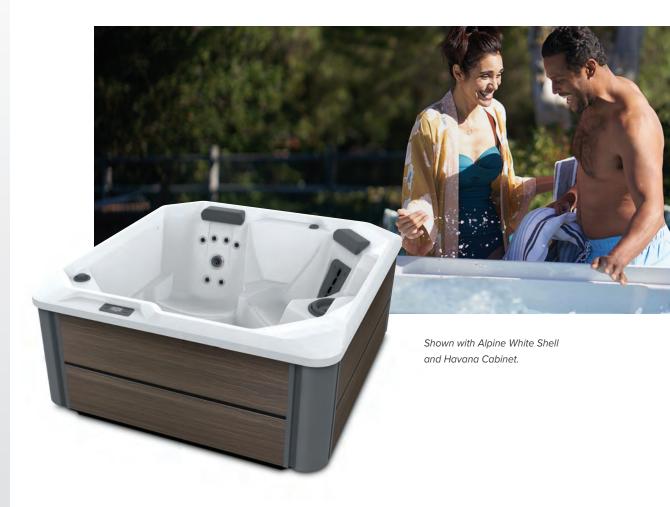

# HOT SPOT® COLLECTION

SX

PeopleSeatingJetsVoltage3 SeatsOpen18 Jets230 V

#### SHELL COLORS\*

Alpine

Pearl

Pebble

Sun

#### **CABINET COLORS\***

Almond

Havana

#### LEGENDARY MASSAGE

#### 18 Personalized-Control Jets

• 1 Moto-Massage® jet

- 1 XL Rotary Hydromassage jet
- 16 Directional Precision® jets