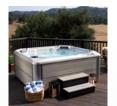

# HOT SPOT® COLLECTION

SX

PeopleSeatingJetsVoltage3 SeatsOpen18 Jets230 V

### Size

183 cm x 196 cm x 84 cm

#### **CABINET COLORS\***

Almond

Havana