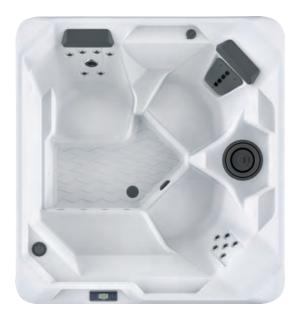

# HOT SPOT® COLLECTION

SX

PeopleSeatingJetsVoltage3 SeatsOpen18 Jets230 V

### Size

183 cm x 196 cm x 84 cm

#### 18 Personalized-Control Jets

• 1 Moto-Massage® jet

- 1 XL Rotary Hydromassage jet
- 16 Directional Precision® jets

#### **CAPACITY**

**Seating Capacity** 3 seats 870 liters **Water Capacity** 

295 kg dry / 1,400 kg filled\*\* Weight