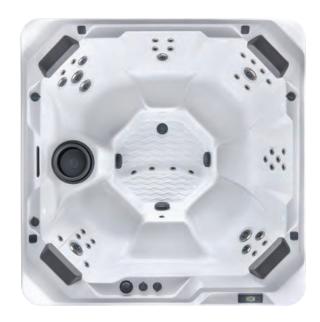

# **RHYTHM®**

PeopleSeatingJetsVoltage7 SeatsOpen40 Jets230 V

## RHYTHM

#### LEGENDARY MASSAGE

#### **40 Personalized-Control Jets**

- 3 XL Directional Hydromassage jets
- 2 XL Rotary Hydromassage jets
- 3 Directional Hydromassage jets
- 2 Rotary Hydromassage jets
- 30 Directional Precision® jets