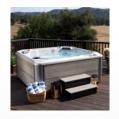

## RHYTHM

#### Size

213 cm x 213 cm x 92 cm

**Weight** 383 kg dry / 2,185 kg filled\*\*