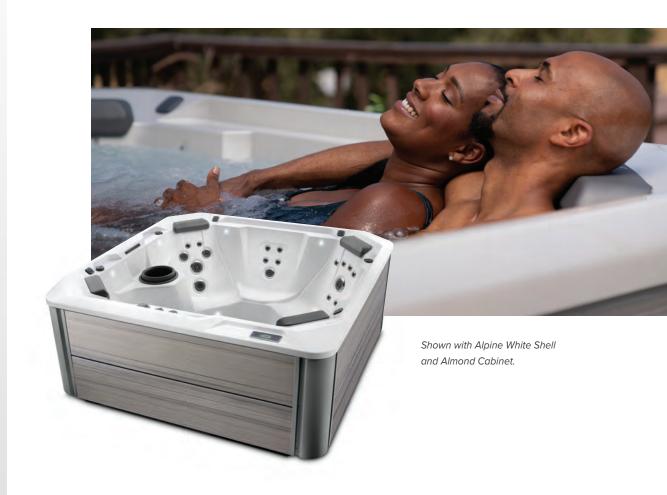

#### LEGENDARY MASSAGE

#### **40 Personalized-Control Jets**

- 3 XL Directional Hydromassage jets
- 2 XL Rotary Hydromassage jets
- 3 Directional Hydromassage jets
- 2 Rotary Hydromassage jets
- 30 Directional Precision® jets