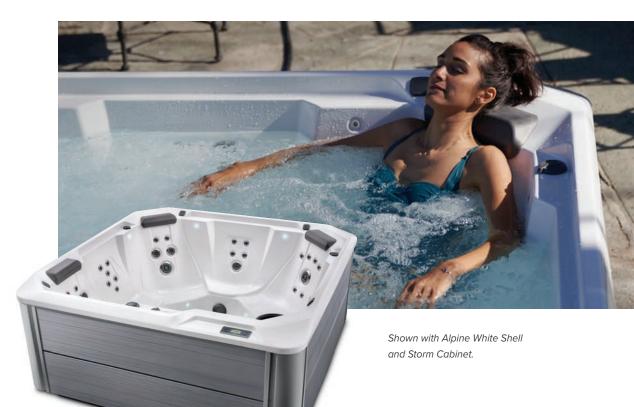

#### LEGENDARY MASSAGE

#### 40 Personalized-Control Jets

- 3 XL Directional Hydromassage jets
- 2 XL Rotary Hydromassage jets
- 3 Directional Hydromassage jets
- 2 Rotary Hydromassage jets
- 30 Directional Precision® jets