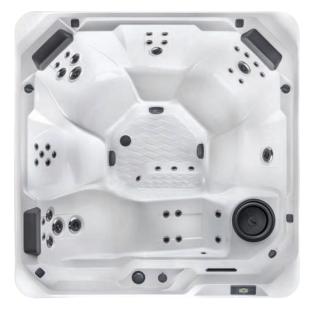

# RELAY®

| People  | Seating | Jets    | Voltage |
|---------|---------|---------|---------|
| 6 Seats | Lounge  | 40 Jets | 230 V   |

size 213 cm x 213 cm x 92 cm

water Care FreshWater™ Salt System ready

#### 40 Personalized-Control Jets

- 3 XL Directional Hydromassage jets
- 2 XL Rotary Hydromassage jets
- 3 Directional Hydromassage jets
- 2 Rotary Hydromassage jets
- 30 Directional Precision® jets

#### LEGENDARY MASSAGE