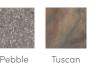

#### SHELL COLORS\*

| Alpine<br>White | Pearl | Pebble |
|-----------------|-------|--------|