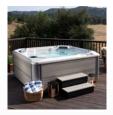

## HOT SPOT<sup>®</sup> COLLECTION

FreshWater<sup>™</sup> Salt System Ready



FiberCor<sup>®</sup> High-Density Insulation



Exterior Lighting

# RELAY®



| People  | Seating | Jets    | Voltage |
|---------|---------|---------|---------|
| 6 Seats | Lounge  | 40 Jets | 230 V   |

size 213 cm x 213 cm x 92 cm

water Care FreshWater™ Salt System ready



# HOT SPOT® COLLECTION



#### SHELL COLORS\*

| Alpine<br>White | Pearl | Pebble |
|-----------------|-------|--------|





#### **CABINET COLORS\***



#### COVER COLORS



#### LEGENDARY MASSAGE

#### 40 Personalized-Control Jets

- 3 XL Directional Hydromassage jets
- 2 XL Rotary Hydromassage jets
- 3 Directional Hydromassage jets
- 2 Rotary Hydromassage jets
- 30 Directional Precision® jets

#### EASY WATER CARE

| Water Care Sy