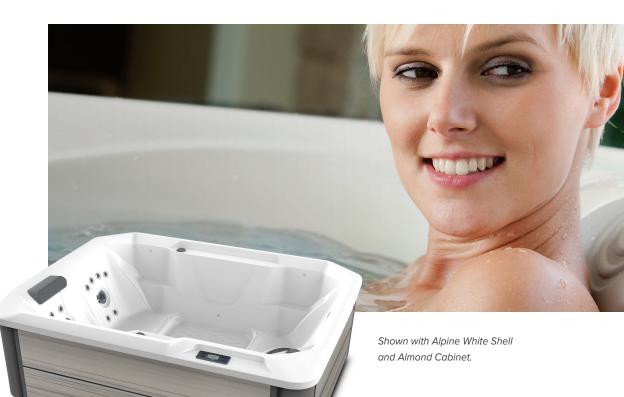

## SHELL COLORS\*

| Alpine<br>White | Pearl | Pebble |
|-----------------|-------|--------|

Sun

# LEGENDARY MASSAGE

#### 20 Personalized-Control Jets

- 1 XL Directional Hydromassage jet
- 1 XL Rotary Hydromassage jet
- 3 Directional Hydromassage jets
- 1 Rotary Hydromassage jet
- 14 Directional Precision® jets