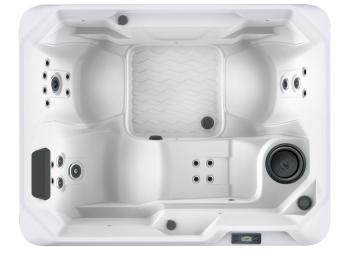

# STRIDE®

HOT SPOT<sup>®</sup> COLLECTION

| People  | Seating | Jets    | Voltage |
|---------|---------|---------|---------|
| 3 Seats | Lounge  | 20 Jets | 230 V   |

Size

213 cm x 165 cm x 74 cm

Water Care FROG<sup>®</sup> In-Line Cartridge Ready

# HOT SPOT® COLLECTION

# LEGENDARY MASSAGE

#### 20 Personalized-Control Jets

- 1 XL Directional Hydromassage jet
- 1 XL Rotary Hydromassage jet
- 3 Directional Hydromassage jets
- 1 Rotary Hydromassage jet
- 14 Directional Precision® jets