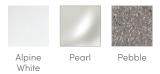

Frog<sup>®</sup> In-Line Cartridge Ready



FiberCor<sup>®</sup> High-Density Insulation



Exterior Lighting

## RHYTHM®

HOT SPOT<sup>®</sup> COLLECTION



| People  | Seating | Jets    | Voltage |
|---------|---------|---------|---------|
| 7 Seats | Open    | 40 Jets | 230 V   |

size 213 cm x 213 cm x 92 cm

Water Care FROG<sup>®</sup> In-Line Cartridge Ready



# HOT SPOT® COLLECTION





#### SHELL COLORS\*





### Sun

### Almond Havana Storm

#### COVER COLORS



#### LEGENDARY MASSAGE

#### 40 Personalized-Control Jets

- 3 XL Directional Hydromassage jets
- 2 XL Rotary Hydromassage jets
- 3 Directional Hydromassage jets
- 2 Rotary Hydromassage jets
- 30 Directional Precision® jets

#### EASY WATER CARE

| Water Care System | FROG <sup>®</sup> In-Line Cartridge Ready         |
|-------------------|---------------------------------------------------|
| Filtration System | (1) Polyester 6m <sup>2</sup> filter, top loading |

#### LEADING ENERGY EFFICIENCY

| Jet Pump 1 | Wavemaster® 8200; Two-speed, 2.0 HP Continuous Duty, 4.0 HP Breakdown Torque    |
|------------|---------------------------------------------------------------------------------|
| Jet Pump 2 | Wavemaster® 8000; One-speed, 2