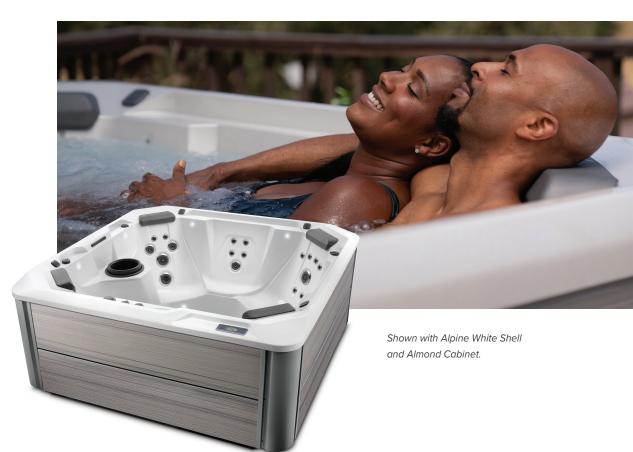

## RHYTHM®

HOT SPOT<sup>®</sup> COLLECTION

| People  | Seating | Jets    | Voltage |
|---------|---------|---------|---------|
| 7 Seats | Open    | 40 Jets | 230 V   |

size 213 cm x 213 cm x 92 cm

Water Care FROG<sup>®</sup> In-Line Cartridge Ready

# HOT SPOT® COLLECTION

#### LEGENDARY MASSAGE

#### 40 Personalized-Control Jets

- 3 XL Directional Hydromassage jets
- 2 XL Rotary Hydromassage jets
- 3 Directional Hydromassage jets
- 2 Rotary Hydromassage jets
- 30 Directional Precision® jets