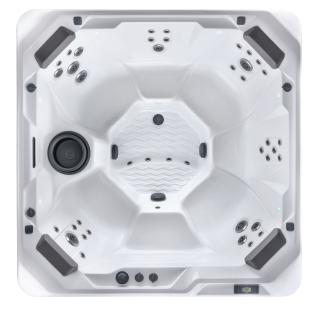

## RHYTHM®

HOT SPOT<sup>®</sup> COLLECTION

| People  | Seating | Jets    | Voltage |
|---------|---------|---------|---------|
| 7 Seats | Open    | 40 Jets | 230 V   |

size 213 cm x 213 cm x 92 cm

Water Care FROG<sup>®</sup> In-Line Cartridge Ready

#### 40 Personalized-Control Jets

- 3 XL Directional Hydromassage jets
- 2 XL Rotary Hydromassage jets
- 3 Directional Hydromassage jets
- 2 Rotary Hydromassage jets
- 30 Directional Precision® jets

#### CAPACITY

| Seating Capacity | 7 seats                        |
|------------------|--------------------------------|
| Water Capacity   | 1,250 liters                   |
| Weight           | 383 kg dry / 2,185 kg filled** |