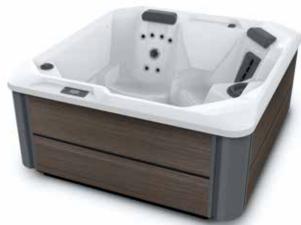

## HOT SPOT<sup>®</sup> COLLECTION

Spa Cover

Nutmeg

Stone

SX spa shown with Alpine White shell and Havana

Cabinet.

| White                              | Sun                                                            |                                  | -                                                                                                                    |
|------------------------------------|----------------------------------------------------------------|----------------------------------|----------------------------------------------------------------------------------------------------------------------|
| Seating Capacity                   | 3 adults                                                       | Control System                   | IQ 2020™ 230v/10 amp                                                                                                 |
| Dimensions                         | 183 x 196 x 84 cm                                              | Lighting (interior)              | 6 multi-colour LED points of light,                                                                                  |
| Water Capacity                     | 870 litres                                                     |                                  | dimmable                                                                                                             |
| Weight                             | 295 kg dry; 1,400 kg filled*                                   | Heater                           | No-Fault® 2000w/230v                                                                                                 |
| Spa Shell Options                  | Alpine White, Pearl, Pebble<br>or Tuscan Sun                   | Energy Efficiency                | FiberCor® Insulation; Certified to the<br>APSP 14 American Standard and the<br>California Energy Commission (CEC) in |
| Cabinet Options                    | Almond, Havana, or Storm                                       |                                  | accordance with California law                                                                                       |
| Jets - 18                          | 1 Moto-Massage® jet                                            | <b>Effective Filtration Area</b> | 2.75 m <sup>2</sup> , top loading                                                                                    |
| (all with stainless steel trim)    | 1 XL Rotary Hydromassage jet<br>16 Directional Precision™ jets | Vinyl Cover                      | 9 to 6 cm tapered, 24 kg/m <sup>3</sup> density foam core                                                            |
| Jet Pump                           | Wavemaster <sup>™</sup> 9200; Two-speed,                       |                                  | Nutmeg or Stone                                                                                                      |
|                                    | 2.5 HP Continuous Duty,<br>5.2 HP Breakdown Torque             | Cover Lifter (Optional)          | CoverCradle <sup>™</sup> , CoverCradle II,                                                                           |
| <b>Circulation Pump (Optional)</b> | SilentFlo <sup>™</sup> 5000                                    |                                  | or UpRite™                                                                                                           |
| Water Care System                  | FROG <sup>®</sup> In-Line Cartridge Ready*                     | Steps (Optional)                 | Everwood™ Step - Almond, Havana,<br>or Storm                                                                         |
| Ozone System (Optional)            | FreshWater® III Corona Discharge                               |                                  | Polymer Step - Ash                                                                                                   |