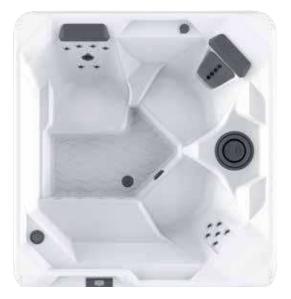

## HOT SPOT<sup>®</sup> COLLECTION

Spa Cover

Nutmeg

Stone

SX spa shown with Alpine White shell and Havana

Cabinet.

| White                              | Sun                                                            |                                  | -                                                                                                                    |
|------------------------------------|----------------------------------------------------------------|----------------------------------|----------------------------------------------------------------------------------------------------------------------|
| Seating Capacity                   | 3 adults                                                       | Control System                   | IQ 2020™ 230v/10 amp                                                                                                 |
| Dimensions                         | 183 x 196 x 84 cm                                              | Lighting (interior)              | 6 multi-colour LED points of light,                                                                                  |
| Water Capacity                     | 870 litres                                                     |                                  | dimmable                                                                                                             |
| Weight                             | 295 kg dry; 1,400 kg filled*                                   | Heater                           | No-Fault® 2000w/230v                                                                                                 |
| Spa Shell Options                  | Alpine White, Pearl, Pebble<br>or Tuscan Sun                   | Energy Efficiency                | FiberCor® Insulation; Certified to the<br>APSP 14 American Standard and the<br>California Energy Commission (CEC) in |
| Cabinet Options                    | Almond, Havana, or Storm                                       |                                  | accordance with California law                                                                                       |
| Jets - 18                          | 1 Moto-Massage® jet                                            | <b>Effective Filtration Area</b> | 2.75 m <sup>2</sup> , top loading                                                                                    |
| (all with stainless steel trim)    | 1 XL Rotary Hydromassage jet<br>16 Directional Precision™ jets | Vinyl Cover                      | 9 to 6 cm tapered, 24 kg/m <sup>3</sup> density foam core                                                            |
| Jet Pump                           | Wavemaster <sup>™</sup> 9200; Two-speed,                       |                                  | Nutmeg or Stone                                                                                                      |
|                                    | 2.5 HP Continuous Duty,<br>5.2 HP Breakdown Torque             | Cover Lifter (Optional)          | CoverCradle <sup>™</sup> , CoverCradle II,                                                                           |
| <b>Circulation Pump (Optional)</b> | SilentFlo <sup>™</sup> 5000                                    |                                  | or UpRite™                                                                                                           |
| Water Care System                  | FROG <sup>®</sup> In-Line Cartridge Ready*                     | Steps (Optional)                 | Everwood™ Step - Almond, Havana,<br>or Storm                                                                         |
| Ozone System (Optional)            | FreshWater® III Corona Discharge                               |                                  | Polymer Step - Ash                                                                                                   |