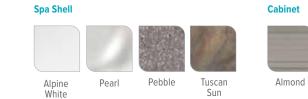

## HOT SPOT<sup>®</sup> COLLECTION

Spa Cover

Nutmeg

Stone

SX spa shown with Alpine White shell and Havana

Cabinet.

| White                              | Sun                                                            |                                  | -                                                                                                                    |
|------------------------------------|----------------------------------------------------------------|----------------------------------|----------------------------------------------------------------------------------------------------------------------|
| Seating Capacity                   | 3 adults                                                       | Control System                   | IQ 2020™ 230v/10 amp                                                                                                 |
| Dimensions                         | 183 x 196 x 84 cm                                              | Lighting (interior)              | 6 multi-colour LED points of light,                                                                                  |
| Water Capacity                     | 870 litres                                                     |                                  | dimmable                                                                                                             |
| Weight                             | 295 kg dry; 1,400 kg filled*                                   | Heater                           | No-Fault® 2000w/230v                                                                                                 |
| Spa Shell Options                  | Alpine White, Pearl, Pebble<br>or Tuscan Sun                   | Energy Efficiency                | FiberCor® Insulation; Certified to the<br>APSP 14 American Standard and the<br>California Energy Commission (CEC) in |
| Cabinet Options                    | Almond, Havana, or Storm                                       |                                  | accordance with California law                                                                                       |
| Jets - 18                          | 1 Moto-Massage® jet                                            | <b>Effective Filtration Area</b> | 2.75 m <sup>2</sup> , top loading                                                                                    |
| (all with stainless steel trim)    | 1 XL Rotary Hydromassage jet<br>16 Directional Precision™ jets | Vinyl Cover                      | 9 to 6 cm tapered, 24 kg/m <sup>3</sup> density foam core                                                            |
| Jet Pump                           | Wavemaster <sup>™</sup> 9200; Two-speed,                       |                                  | Nutmeg or Stone                                                                                                      |
|                                    | 2.5 HP Continuous Duty,<br>5.2 HP Breakdown Torque             | Cover Lifter (Optional)          | CoverCradle <sup>™</sup> , CoverCradle II,                                                                           |
| <b>Circulation Pump (Optional)</b> | SilentFlo <sup>™</sup> 5000                                    |                                  | or UpRite™                                                                                                           |
| Water Care System                  | FROG <sup>®</sup> In-Line Cartridge Ready*                     | Steps (Optional)                 | Everwood™ Step - Almond, Havana,<br>or Storm                                                                         |
| Ozone System (Optional)            | FreshWater® III Corona Discharge                               |                                  | Polymer Step - Ash                                                                                                   |

Havana

Storm