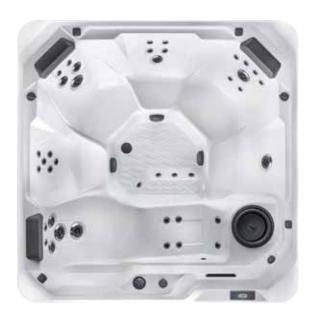

HOT SPOT® COLLECTION

6 40 1,290 Lounge

Seats Jets Litres Style

213 x 213 x 92 cm

230v/**15**amp

Dimensions Voltage

Tuscan Sun

Almond, Havana, or Storm

3 XL Directional Hydromassage jets 2 XL Rotary Hydromassage jets

3 Directional Hydromassage jets 2 Rotary Hydromassage jets 30 Directional Precision™ jets

Wavemaster™ 8200; Two-speed,