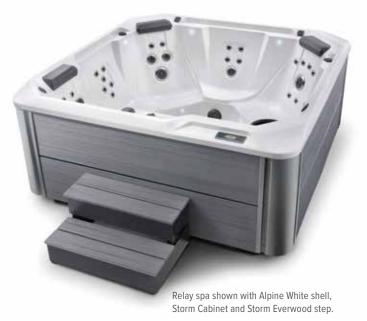

## Spa Shell

Alpine White

Pearl

Pebble

Tuscan Sun

**Cabinet** 

Havana Storm

**Spa Cover** 

Tuscan Sun

Almond, Havana, or Storm

3 XL Directional Hydromassage jets 2 XL Rotary Hydromassage jets

3 Directional Hydromassage jets 2 Rotary Hydromassage jets 30 Directional Precision™ jets

Wavemaster™ 8200; Two-speed,

6 m<sup>2</sup>, top loading

9 to 6 cm tapered, 32 kg/m<sup>3</sup> density

foam core

Nutmeg or Stone

CoverCradle™, CoverCradle II,

or UpRite™

 $\mathsf{Everwood}^{\scriptscriptstyle\mathsf{TM}}\,\mathsf{Step}\,\,\text{-}\,\,\mathsf{Almond},\,\mathsf{Havana},$ 