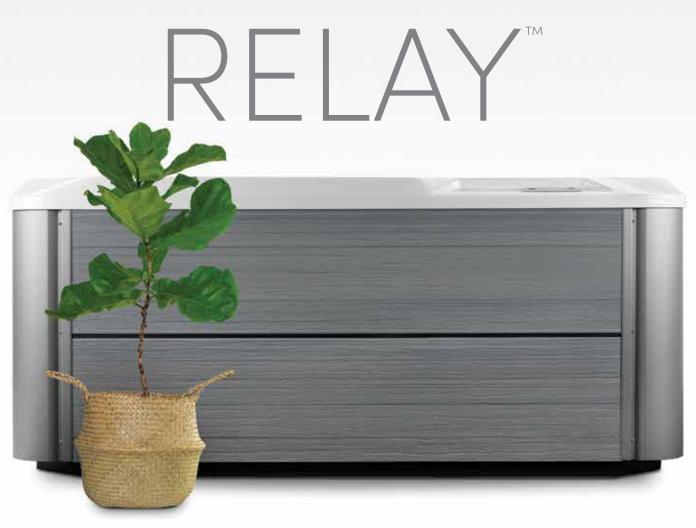

## Spa Shell

Alpine White

Pearl

Pebble

Tuscan Sun

**Cabinet** 

Havana Storm

**Spa Cover** 

Nutmeg

Stone

**Seating Capacity** 

**Dimensions Water Capacity** 

Weight

**Spa Shell Options** 

**Cabinet Options** 

Jets - 40

Tuscan Sun

Almond, Havana, or Storm

3 XL Directional Hydromassage jets 2 XL Rotary Hydromassage jets

3 Directional Hydromassage jets 2 Rotary Hydromassage jets 30 Directional Precision™ jets

Wavemaster™ 8200; Two-speed,