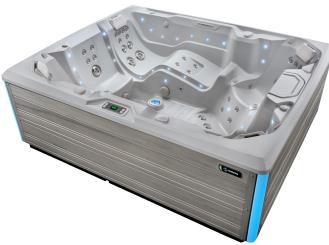

## PRISM

Prism shown with Ice Grey shell

Prism shown with Ice Grey shell & Coastal Grey cabinet

| Seating Capacity                               | 7 adults                                                                                                                                                                                                                           |
|------------------------------------------------|------------------------------------------------------------------------------------------------------------------------------------------------------------------------------------------------------------------------------------|
| Dimensions                                     | 231 x 279 x 97 cm                                                                                                                                                                                                                  |
| Water Capacity                                 | 1,990 litres                                                                                                                                                                                                                       |
| Weight                                         | 540 kg dry; 3,090 kg filled*                                                                                                                                                                                                       |
| Spa Shell Colours                              | Alpine White, Ice Grey, Platinum, Tuscan Sun or Desert                                                                                                                                                                             |
| Cabinet Finishes                               | Coastal Grey, Espresso or Sable                                                                                                                                                                                                    |
| Jets - 73 (w/ Brushed Stainless<br>Steel Trim) | 1 XXL Footwell jet 1 XL Dual Rotary jet 2 XL Single Rotary jets 3 XL Directional jets 7 Standard Dual Rotary jets 4 Standard Single Rotary jets 4 Standard Directional jets 10 Rotary Precision jets 41 Directional Precision jets |
| Water Feature                                  | Vidro™ backlit ribbon waterfall                                                                                                                                                                                                    |
| Water Care System (Optional)                   | FreshWater® Salt System                                                                                                                                                                                                            |
| Jet Pump 1                                     | Wavemaster <sup>™</sup> 9200 Two-Speed 2.5 HP continuous<br>duty, 5.2 HP breakdown torque                                                                                                                                          |
| Jet Pump 2                                     | Wavemaster 9000 One-Speed 2.5 HP continuous duty, 5.2 HP breakdown torque                                                                                                                                                          |
| Jet Pump 3                                     | Wavemaster 9000 One-Speed 2.5 HP continuous duty, 5.2 HP breakdown torque                                                                                                                                                          |
| Circulation Pump                               | SilentFlo $5000^{\text{\tiny M}}$ for quiet, continuous filtration                                                                                                                                                                 |
| Effective Filtration Area                      | 13.9 m², top-loading filters                                                                                                                                                                                                       |
| Control System                                 | IQ 2020™ with LCD control panel 240v/32amp,<br>50Hz                                                                                                                                                                                |
| Lighting System                                | Raio <sup>™</sup> multi-colour interior points of light (38)<br>Exterior multi-colour lighting with timer                                                                                                                          |
| Heater                                         | No-Fault <sup>™</sup> 1500w/240v                                                                                                                                                                                                   |
| Energy Efficiency                              | FiberCor® insulation; Certified to the APSP 14<br>National Standard and the California Energy<br>Commission (CEC) in accordance with California law                                                                                |
| Vinyl Cover                                    | 9 to 6 cm tapered, 32 kg/m <sup>3</sup> density foam core, with hinge seal in Caramel, Chestnut, or Slate                                                                                                                          |
| Cover Lifter                                   | CoverCradle™ included                                                                                                                                                                                                              |
| Steps (Optional)                               | Everwood™ or Polymer                                                                                                                                                                                                               |
| Entertainment System<br>(Optional)             | Wireless Entertainment<br>22" HD Monitor                                                                                                                                                                                           |