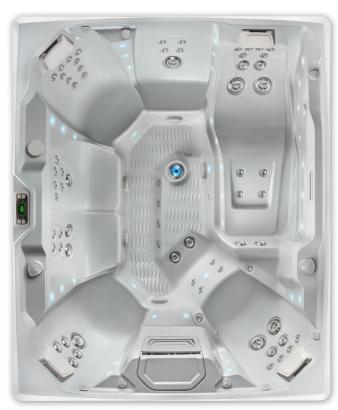

## PRISM

Prism shown with Ice Grey shell

Prism shown with Ice Grey shell & Coastal Grey cabinet

| Seating Capacity                               | 7 adults                                                                                                                                                                                                                           |
|------------------------------------------------|------------------------------------------------------------------------------------------------------------------------------------------------------------------------------------------------------------------------------------|
| Dimensions                                     | 231 x 279 x 97 cm                                                                                                                                                                                                                  |
| Water Capacity                                 | 1,990 litres                                                                                                                                                                                                                       |
| Weight                                         | 540 kg dry; 3,090 kg filled*                                                                                                                                                                                                       |
| Spa Shell Colours                              | Alpine White, Ice Grey, Platinum, Tuscan Sun or Desert                                                                                                                                                                             |
| Cabinet Finishes                               | Coastal Grey, Espresso or Sable                                                                                                                                                                                                    |
| Jets - 73 (w/ Brushed Stainless<br>Steel Trim) | 1 XXL Footwell jet 1 XL Dual Rotary jet 2 XL Single Rotary jets 3 XL Directional jets 7 Standard Dual Rotary jets 4 Standard Single Rotary jets 4 Standard Directional jets 10 Rotary Precision jets 41 Directional Precision jets |
| Water Feature                                  | Vidro™ backlit ribbon waterfall                                                                                                                                                                                                    |
| Water Care System (Optional)                   | FreshWater® Salt System                                                                                                                                                                                                            |
| Jet Pump 1                                     | Wavemaster <sup>™</sup> 9200 Two-Speed 2.5 HP continuous<br>duty, 5.2 HP breakdown torque                                                                                                                                          |
| Jet Pump 2                                     | Wavemaster 9000 One-Speed 2.5 HP continuous duty, 5.2 HP breakdown torque                                                                                                                                                          |
| Jet Pump 3                                     | Wavemaster 9000 One-Speed 2.5 HP continuous duty, 5.2 HP breakdown torque                                                                                                                                                          |
| Circulation Pump                               | SilentFlo $5000^{\text{\tiny M}}$ for quiet, continuous filtration                                                                                                                                                                 |
| Effective Filtration Area                      | 13.9 m², top-loading filters                                                                                                                                                                                                       |
| Control System                                 | IQ 2020™ with LCD control panel 240v/32amp,<br>50Hz                                                                                                                                                                                |
| Lighting System                                | Raio <sup>™</sup> multi-colour interior points of light (38)<br>Exterior multi-colour lighting with timer                                                                                                                          |
| Heater                                         | No-Fault <sup>™</sup> 1500w/240v                                                                                                                                                                                                   |
| Energy Efficiency                              | FiberCor® insulation; Certified to the APSP 14<br>National Standard and the California Energy<br>Commission (CEC) in accordance with California law                                                                                |
| Vinyl Cover                                    | 9 to 6 cm tapered, 32 kg/m <sup>3</sup> density foam core, with hinge seal in Caramel, Chestnut, or Slate                                                                                                                          |
| Cover Lifter                                   | CoverCradle™ included                                                                                                                                                                                                              |
| Steps (Optional)                               | Everwood™ or Polymer                                                                                                                                                                                                               |
| Entertainment System<br>(Optional)             | Wireless Entertainment<br>22" HD Monitor                                                                                                                                                                                           |