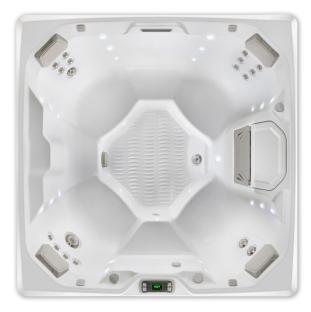

## BEAM<sup>™</sup>

Beam shown with Alpine White shell

Beam shown with Alpine White shell & Sable cabinet

| Seating Capacity                               | 4 adults                                                                                                                                                           |
|------------------------------------------------|--------------------------------------------------------------------------------------------------------------------------------------------------------------------|
| Dimensions                                     | 203 x 203 x 84 cm                                                                                                                                                  |
| Water Capacity                                 | 1,115 litres                                                                                                                                                       |
| Weight                                         | 320 kg dry; 1,755 kg filled*                                                                                                                                       |
| Spa Shell Colours                              | Alpine White, Ice Grey, Platinum, Tuscan Sun or<br>Desert                                                                                                          |
| Cabinet Finishes                               | Coastal Grey, Espresso or Sable                                                                                                                                    |
| Jets - 19 (w/ Brushed Stainless<br>Steel Trim) | 1 XL Directional jet<br>2 Standard Single Rotary jets<br>2 Standard Directional jets<br>14 Directional Precision jets                                              |
| Water Feature                                  | Vidro <sup>™</sup> backlit ribbon waterfall                                                                                                                        |
| Water Care System (Optional)                   | FreshWater <sup>®</sup> Salt System                                                                                                                                |
| Jet Pump                                       | Wavemaster <sup>™</sup> 9000 One-Speed 2.5 HP continuous<br>duty, 5.2 HP breakdown torque                                                                          |
| Circulation Pump                               | SilentFlo 5000 <sup>™</sup> for quiet, continuous filtration                                                                                                       |
| Effective Filtration Area                      | 9.3 m <sup>2</sup> , top-loading filters                                                                                                                           |
| Control System                                 | IQ 2020 <sup>™</sup> with LCD control panel 240v/10amp, 50Hz                                                                                                       |
| Lighting System                                | Raio <sup>™</sup> multi-colour interior points of light (30)<br>Exterior multi-colour lighting with timer                                                          |
| Heater                                         | No-Fault <sup>™</sup> 1500w/240v                                                                                                                                   |
| Energy Efficiency                              | FiberCor <sup>®</sup> insulation; Certified to the APSP 14<br>National Standard and the California Energy<br>Commission (CEC) in accordance with California<br>law |
| Vinyl Cover                                    | 9 to 6 cm tapered, 32 kg/m <sup>3</sup> density foam core, with hinge seal in Caramel, Chestnut, or Slate                                                          |
| Cover Lifter (Optional)                        | CoverCradle™, CoverCradle II, Lift 'n Glide™ or<br>UpRite™                                                                                                         |
| Steps (Optional)                               | Everwood™ or Polymer                                                                                                                                               |
| Entertainment System<br>(Optional)             | Wireless Entertainment<br>22" HD Monitor                                                                                                                           |