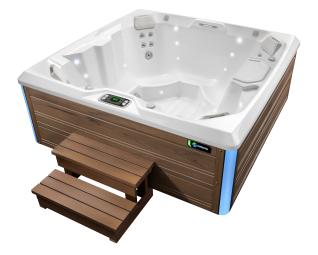

## BEAM<sup>™</sup>

Beam shown with Alpine White shell

Beam shown with Alpine White shell & Sable cabinet

| Seating Capacity                               | 4 adults                                                                                                                                                           |
|------------------------------------------------|--------------------------------------------------------------------------------------------------------------------------------------------------------------------|
| Dimensions                                     | 203 x 203 x 84 cm                                                                                                                                                  |
| Water Capacity                                 | 1,115 litres                                                                                                                                                       |
| Weight                                         | 320 kg dry; 1,755 kg filled*                                                                                                                                       |
| Spa Shell Colours                              | Alpine White, Ice Grey, Platinum, Tuscan Sun or<br>Desert                                                                                                          |
| Cabinet Finishes                               | Coastal Grey, Espresso or Sable                                                                                                                                    |
| Jets - 19 (w/ Brushed Stainless<br>Steel Trim) | 1 XL Directional jet<br>2 Standard Single Rotary jets<br>2 Standard Directional jets<br>14 Directional Precision jets                                              |
| Water Feature                                  | Vidro <sup>™</sup> backlit ribbon waterfall                                                                                                                        |
| Water Care System (Optional)                   | FreshWater <sup>®</sup> Salt System                                                                                                                                |
| Jet Pump                                       | Wavemaster <sup>™</sup> 9000 One-Speed 2.5 HP continuous<br>duty, 5.2 HP breakdown torque                                                                          |
| Circulation Pump                               | SilentFlo 5000 <sup>™</sup> for quiet, continuous filtration                                                                                                       |
| Effective Filtration Area                      | 9.3 m <sup>2</sup> , top-loading filters                                                                                                                           |
| Control System                                 | IQ 2020 <sup>™</sup> with LCD control panel 240v/10amp, 50Hz                                                                                                       |
| Lighting System                                | Raio <sup>™</sup> multi-colour interior points of light (30)<br>Exterior multi-colour lighting with timer                                                          |
| Heater                                         | No-Fault <sup>™</sup> 1500w/240v                                                                                                                                   |
| Energy Efficiency                              | FiberCor <sup>®</sup> insulation; Certified to the APSP 14<br>National Standard and the California Energy<br>Commission (CEC) in accordance with California<br>law |
| Vinyl Cover                                    | 9 to 6 cm tapered, 32 kg/m <sup>3</sup> density foam core, with hinge seal in Caramel, Chestnut, or Slate                                                          |
| Cover Lifter (Optional)                        | CoverCradle™, CoverCradle II, Lift 'n Glide™ or<br>UpRite™                                                                                                         |
| Steps (Optional)                               | Everwood™ or Polymer                                                                                                                                               |
| Entertainment System<br>(Optional)             | Wireless Entertainment<br>22" HD Monitor                                                                                                                           |